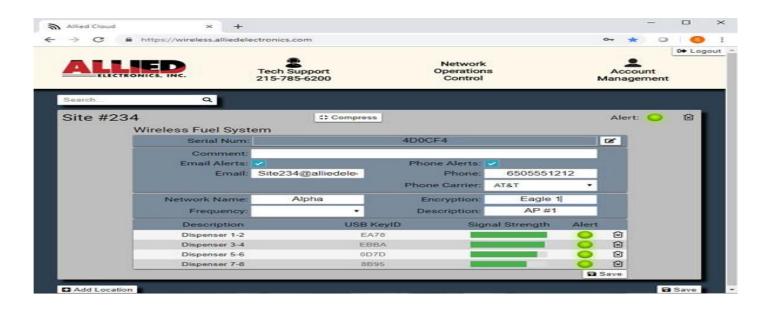

## **Allied Wireless**

#### **Monitor and Alert...**

- View Signal Strength
- Update Key Pairing and Encryption
- Register for email and/or text alerts for status updates

Copyright © 2019, The Pinnacle Corporation, All Rights Reserved Worldwide