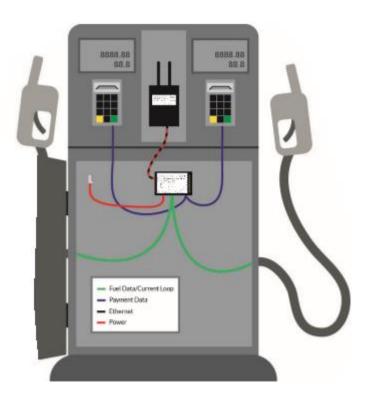

## Allied Wireless- Wireless Serial Communication

The Serial to IP Conversion Adapter enables current loop and serial data communication to flow through a TCP/IP network.

- Two Ports to support RS232/RS485 or Current Loop Communication
- Fast and easy installation

### Installation...

- Multiple locations have installed Serial to IP Conversion Adapters due to faulty underground wiring or blocked conduit.
- Site test- 52 Fueling Points wirelessly connected to both the dispensers and card readers. No lag time, No interruptions.